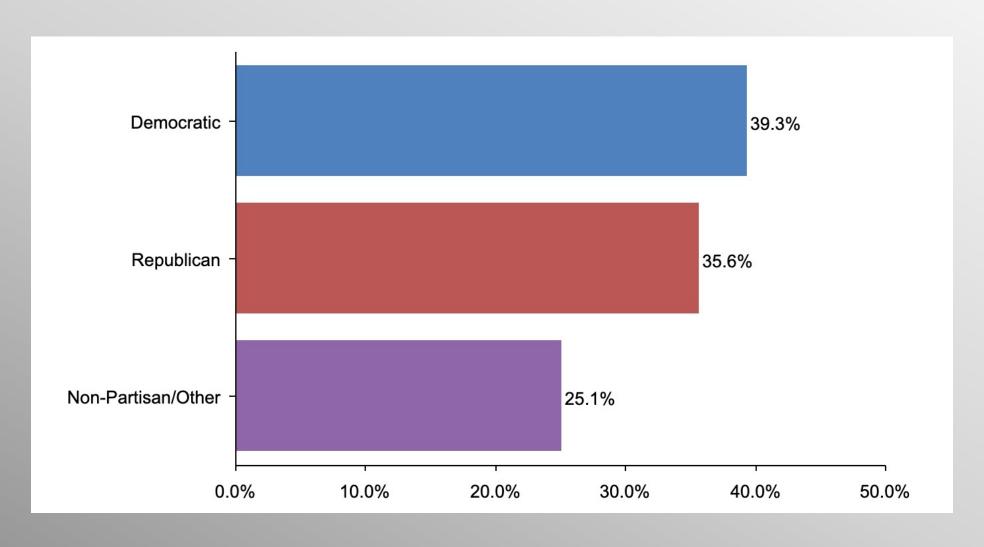

ovative tactics, and bold leadership can prevail even over larger numbers and greater resources.

# Nationwide Issues Survey

November 2021

info@trf-grp.com thetrafalgargroup.org f The Trafalgar Group

**y** @trafalgar\_group

Partnered with:



### **Nationwide Survey**





- Conducted 11/13/21 11/16/21
- 1092 Respondents
- Likely General Election Voters
- Response Rate: 1.46%
- Margin of Error: 2.97%
- Confidence: 95%
- Response Distribution: 50%
- Methodology: TheTrafalgarGroup.org/Polling-Methodology



#### **2022 Most Important Issue**







## **2022 Most Important Issue (Democrats)**







### 2022 Most Important Issue (GOP)







# 2022 Most Important Issue (No Party/Other)







# Age Participation







# **Ethnicity Participation**







## **Party Participation**







# **Gender Participation**







Party Crosstab

|                                                                                   | Party      |                   |            |  |  |
|-----------------------------------------------------------------------------------|------------|-------------------|------------|--|--|
|                                                                                   | Democratic | No<br>Party/Other | Republican |  |  |
| Respecting parental rights in education Column %                                  | 2.8%       | 1.0%              | 9.3%       |  |  |
| Restoring the economy and lowering inflation $$\operatorname{\textsc{Column}}$\%$ | 39.8%      | 49.0%             | 48.4%      |  |  |
| Fighting crime and violence<br>Column %