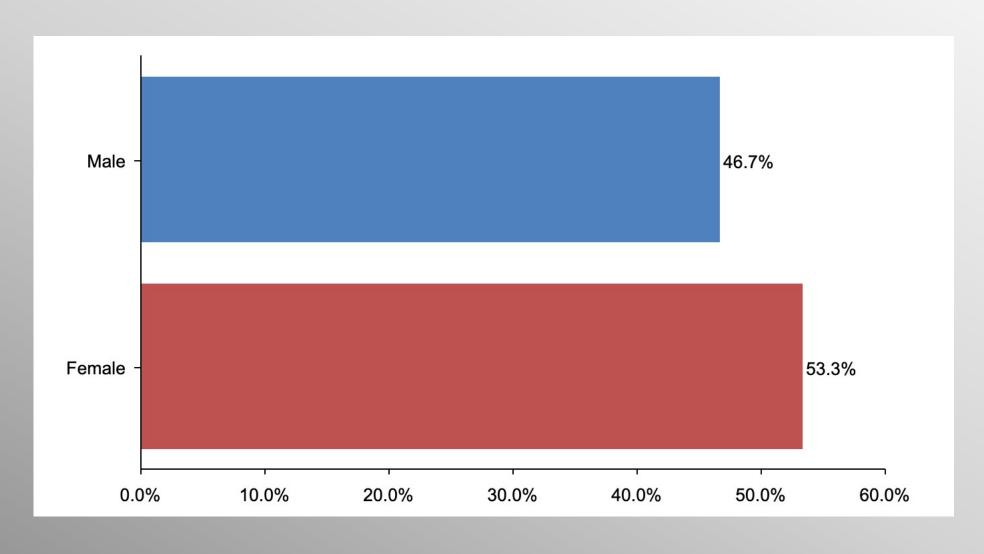

# **Gender Participation**

Party Crosstab

|                                                                                   | Party      |                   |            |  |  |
|-----------------------------------------------------------------------------------|------------|-------------------|------------|--|--|
|                                                                                   | Democratic | No<br>Party/Other | Republican |  |  |
| Respecting parental rights in education Column %                                  | 2.8%       | 1.0%              | 9.3%       |  |  |
| Restoring the economy and lowering inflation $$\operatorname{\textsc{Column}}$\%$ | 39.8%      | 49.0%             | 48.4%      |  |  |
| Fighting crime and violence<br>Column %                                           | 4.4%       | 5.1%              | 5.4%       |  |  |
| Addressing climate change<br>Column %                                             | 29.8%      | 14.5%             | 1.7%       |  |  |
| Respecting individual rights and liberty<br>Column %                              | 10.4%      | 24.7%             | 28.2%      |  |  |
| Responding to aggression from China<br>Column %                                   | 1.7%       | 3.6%              | 3.9%       |  |  |
| Combatting the COVID-19 pandemic<br>Column %                                      | 11.1%      | 2.0%              | 3.1%       |  |  |