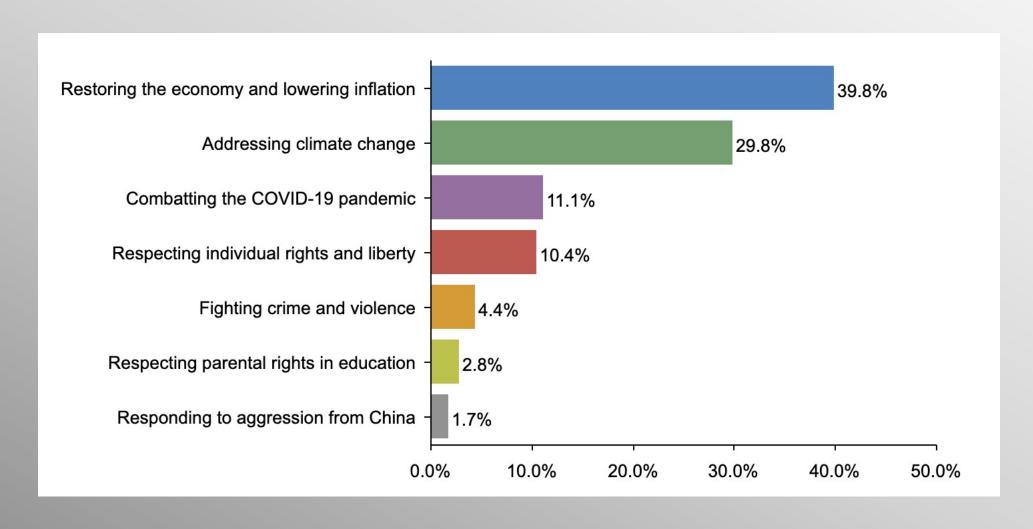

#### The Lesson of Trafalgar:

Superior strategy, innovative tactics, and bold leadership can prevail even over larger numbers and greater resources.

# Nationwide Issues Survey

November 2021

info@trf-grp.com thetrafalgargroup.org f The Trafalgar Group

**y** @trafalgar\_group

Partnered with:



### **Nationwide Survey**





- Conducted 11/13/21 11/16/21
- 1092 Respondents
- Likely General Election Voters
- Response Rate: 1.46%
- Margin of Error: 2.97%
- Confidence: 95%
- Response Distribution: 50%
- Methodology: TheTrafalgarGroup.org/Polling-Methodology



#### **2022 Most Important Issue**







## **2022 Most Important Issue (Democrats)**







### 2022 Most Important Issue (GOP)







# 2022 Most Important Issue (No Party/Other)







# Age Participation







# **Ethnicity Participation**







## **Party Participation**







# **Gender Participation**







Party Crosstab

|                                                                                   | Party      |                   |            |  |  |
|-----------------------------------------------------------------------------------|------------|-------------------|------------|--|--|
|                                                                                   | Democratic | No<br>Party/Other | Republican |  |  |
| Respecting parental rights in education Column %                                  | 2.8%       | 1.0%              | 9.3%       |  |  |
| R