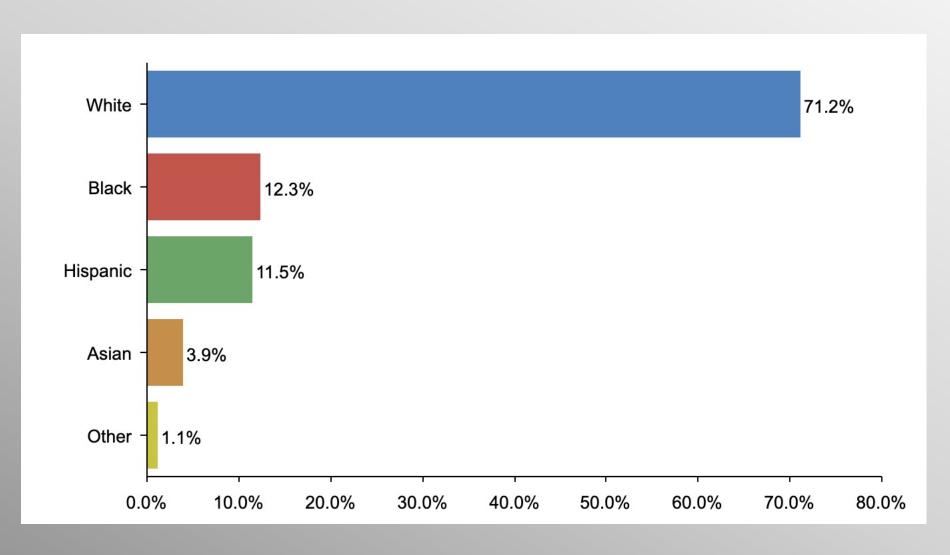

Trafalgar:

Superior strategy, innovative tactics, and bold leadership can prevail even over larger numbers and greater resources.

# Nationwide Issues Survey

November 2021

info@trf-grp.com thetrafalgargroup.org f The Trafalgar Group

**y** @trafalgar\_group

Partnered with:



### **Nationwide Survey**





- Conducted 11/13/21 11/16/21
- 1092 Respondents
- Likely General Election Voters
- Response Rate: 1.46%
- Margin of Error: 2.97%
- Confidence: 95%
- Response Distribution: 50%
- Methodology: TheTrafalgarGroup.org/Polling-Methodology



#### **2022 Most Important Issue**







## **2022 Most Important Issue (Democrats)**







### 2022 Most Important Issue (GOP)







# 2022 Most Important Issue (No Party/Other)







# Age Participation







# **Ethnicity Participation**







## **Party Participation**







# **Gender Participation**







Party Crosstab

|                                                                                   | Party      |                   |            |  |  |
|-----------------------------------------------------------------------------------|------------|-------------------|------------|--|--|
|                                                                                   | Democratic | No<br>Party/Other | Republican |  |  |
| Respecting parental rights in education Column %                                  | 2.8%       | 1.0%              | 9.3%       |  |  |
| Restoring the economy and lowering inflation $$\operatorname{\textsc{Column}}$\%$ | 39.8%      | 49.0%             | 48.4%      |  |  |
| Fighting crime and vio