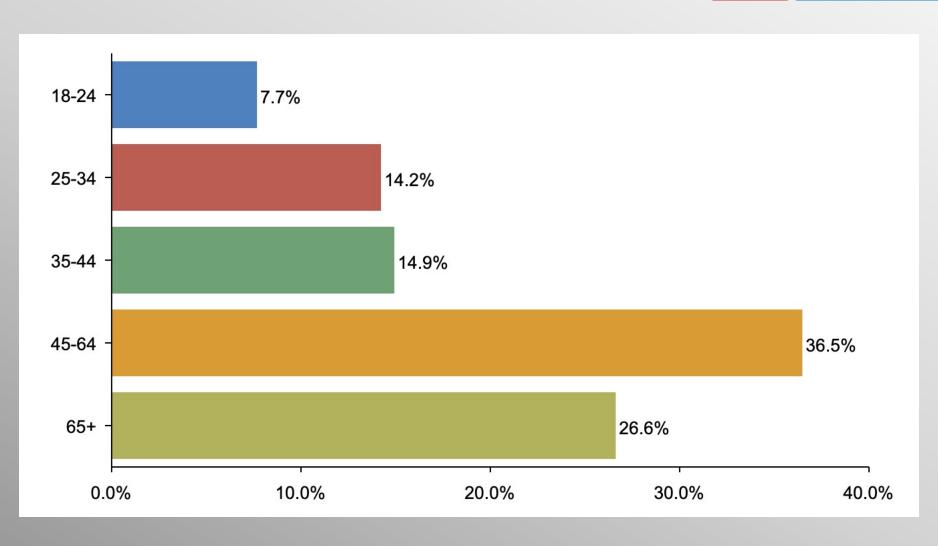

#### The Lesson of Trafalgar:

Superior strategy, innovative tactics, and bold leadership can prevail even over larger numbers and greater resources.

# Nationwide Issues Survey

November 2021

info@trf-grp.com thetrafalgargroup.org f The Trafalgar Group

**y** @trafalgar\_group

Partnered with:



### **Nationwide Survey**





- Conducted 11/13/21 11/16/21
- 1092 Respondents
- Likely General Election Voters
- Response Rate: 1.46%
- Margin of Error: 2.97%
- Confidence: 95%
- Response Distribution: 50%
- Methodology: TheTrafalgarGroup.org/Polling-Methodology



#### **2022 Most Important Issue**







## **2022 Most Important Issue (Democrats)**







### 2022 Most Important Issue (GOP)







# 2022 Most Important Issue (No Party/Other)







# Age Participation







# **Ethnicity Participation**







## **Party Participation**







# **Gender Participation**







Party Crosstab

|                                                                                   | Party      |                   |            |  |  |
|-----------------------------------------------------------------------------------|------------|-------------------|------------|--|--|
|                                                                                   | Democratic | No<br>Party/Other | Republican |  |  |
| Respecting parental rights in education Column %                                  | 2.8%       | 1.0%              | 9.3%       |  |  |
| Restoring the economy and lowering inflation $$\operatorname{\textsc{Column}}$\%$ | 39.8%      | 49.0%             | 48.4%