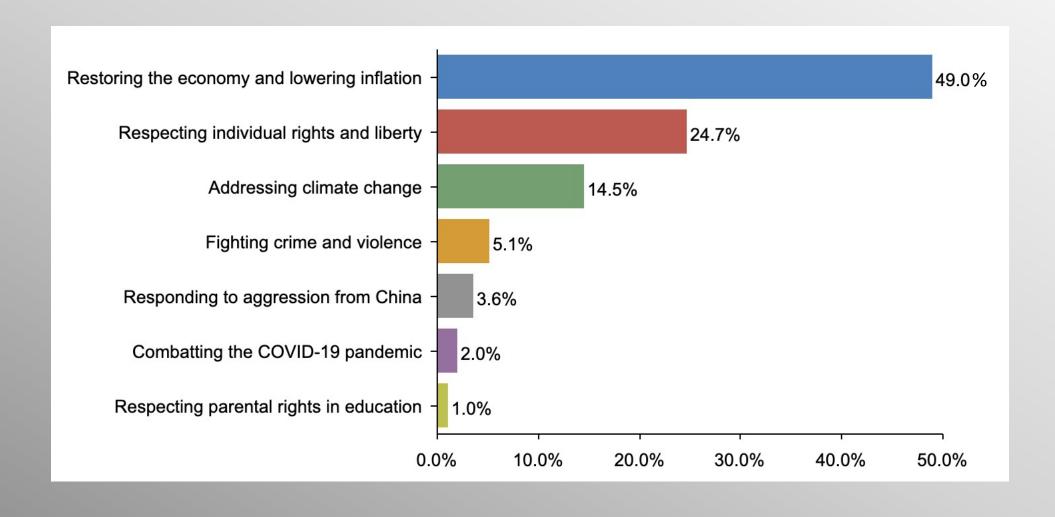

#### The Lesson of Trafalgar:

Superior strategy, innovative tactics, and bold leadership can prevail even over larger numbers and greater resources.

# Nationwide Issues Survey

November 2021

info@trf-grp.com thetrafalgargroup.org f The Trafalgar Group

**y** @trafalgar\_group

Partnered with:



### **Nationwide Survey**





- Conducted 11/13/21 11/16/21
- 1092 Respondents
- Likely General Election Voters
- Response Rate: 1.46%
- Margin of Error: 2.97%
- Confidence: 95%
- Response Distribution: 50%
- Methodology: TheTrafalgarGroup.org/Polling-Methodology



#### **2022 Most Important Issue**







## **2022 Most Important Issue (Democrats)**







### 2022 Most Important Issue (GOP)







# 2022 Most Important Issue (No Party/Other)







# Age Participation







# **Ethnicity Participation**







## **Party Participation**







# **Gender Participation**







Party Crosstab

|                                                                                   | Party      |                   |            |  |  |
|-----------------------------------------------------------------------------------|------------|-------------------|------------|--|--|
|                                                                                   | Democratic | No<br>Party/Other | Republican |  |  |
| Respecting parental rights in education Column %                                  | 2.8%       | 1.0%              | 9.3%       |  |  |
| Restoring the economy and lowering inflation $$\operatorname{\textsc{Column}}$\%$ | 39.8%      |