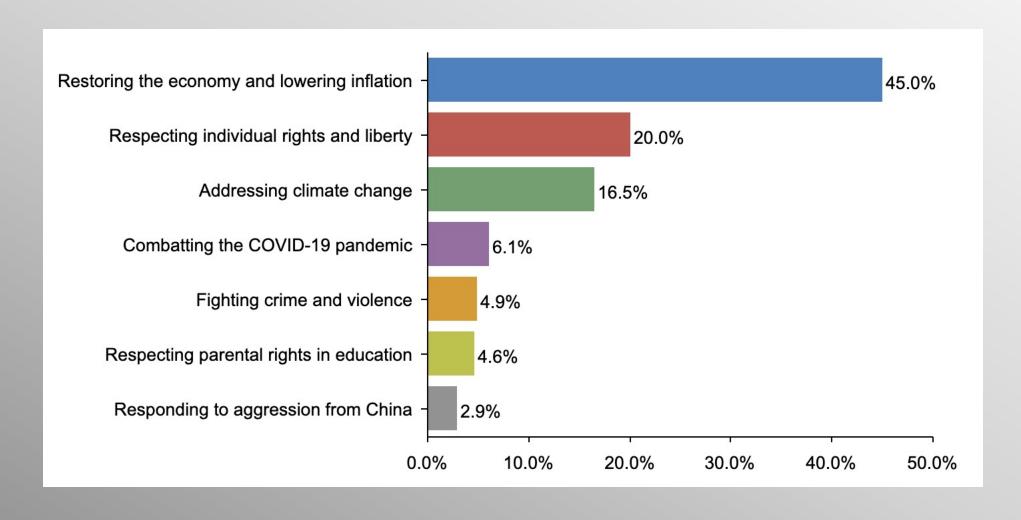

#### The Lesson of Trafalgar:

Superior strategy, innovative tactics, and bold leadership can prevail even over larger numbers and greater resources.

# Nationwide Issues Survey

November 2021

info@trf-grp.com thetrafalgargroup.org f The Trafalgar Group

**y** @trafalgar\_group

Partnered with:



### **Nationwide Survey**





- Conducted 11/13/21 11/16/21
- 1092 Respondents
- Likely General Election Voters
- Response Rate: 1.46%
- Margin of Error: 2.97%
- Confidence: 95%
- Response Distribution: 50%
- Methodology: TheTrafalgarGroup.org/Polling-Methodology



#### **2022 Most Important Issue**







## **2022 Most Important Issue (Democrats)**







### 2022 Most Important Issue (GOP)







# 2022 Most Important Issue (No Party/Other)







# Age Participation







# **Ethnicity Participation**







## **Party Participation**







# **Gender Participation**







Party Crosstab

|                                                                                   | Party      |                   |            |  |  |
|-----------------------------------------------------------------------------------|------------|-------------------|------------|--|--|
|                                                                                   | Democratic | No<br>Party/Other | Republican |  |  |
| Respecting parental rights in education Column %                                  | 2.8