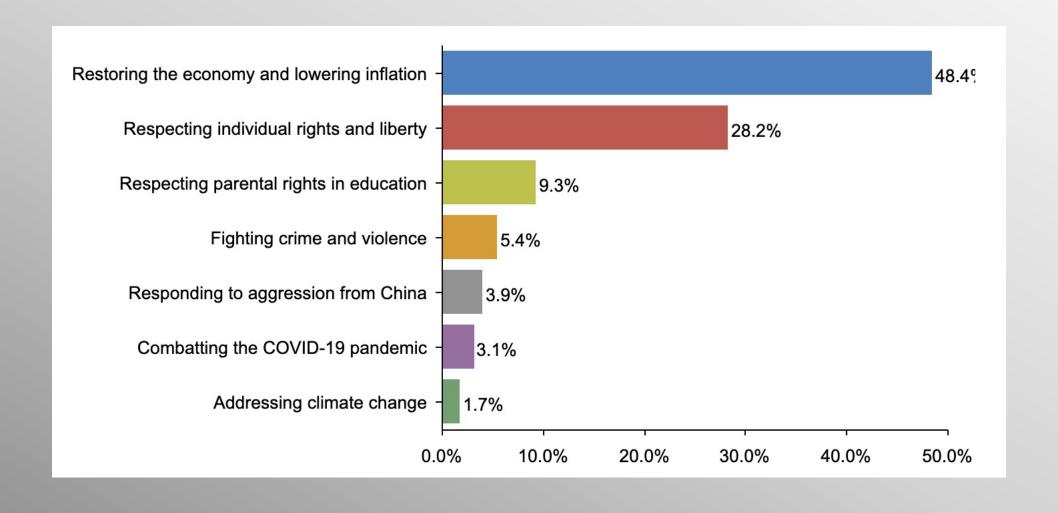

#### The Lesson of Trafalgar:

Superior strategy, innovative tactics, and bold leadership can prevail even over larger numbers and greater resources.

# Nationwide Issues Survey

November 2021

info@trf-grp.com thetrafalgargroup.org f The Trafalgar Group

**y** @trafalgar\_group

Partnered with:



### **Nationwide Survey**





- Conducted 11/13/21 11/16/21
- 1092 Respondents
- Likely General Election Voters
- Response Rate: 1.46%
- Margin of Error: 2.97%
- Confidence: 95%
- Response Distribution: 50%
- Methodology: TheTrafalgarGroup.org/Polling-Methodology



#### **2022 Most Important Issue**







## **2022 Most Important Issue (Democrats)**







### 2022 Most Important Issue (GOP)







# 2022 Most Important Issue (No Party/Other)







# Age Participation







# **Ethnicity Participation**







## **Party Participation**







# **Gender Participation**







Party Crosstab

|                                                                                   | Party      |                   |            |  |  |
|-----------------------------------------------------------------------------------|------------|-------------------|------------|--|--|
|                                                                                   | Democratic | No<br>Party/Other | Republican |  |  |
| Respecting parental rights in education Column %                                  | 2.8%       | 1.0%              | 9.3%       |  |  |
| Restoring the economy and lowering inflation