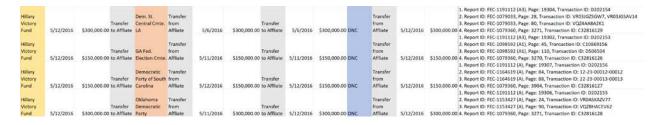

54. Exhibit 1 to this Complaint is an Excel spreadsheet derived exclusively from publicly available FEC reports filed by Respondents. Each row reflects a separate occasion on which contributions to HVF flowed through state parties directly to the DNC, usually on the same day and no later than the next day. Each row contains citations to the specific FEC reports documenting each step of each purported transaction.

### Case 1:18-cv-00888-RDM Document 1-1 Filed 04/16/18 Page 21 of 101

55. As discussed at greater length below, several of these alleged transactions were reported incompletely. HVF reported transferring funds to a state party, but that party never reported receiving them and/or contributing them to the DNC. The DNC nevertheless reported receiving the same amount of funds from that state party on the same day. At a minimum, millions of dollars in financial transactions among these Democratic political committees were omitted from statutorily required public reports, thereby hindering public scrutiny.

e. Each transfer of funds from HVF, allegedly through a state party committee, to the DNC is recorded in a separate row of Exhibit 1. The last cell in each row cites the specific FEC reports that document—or fail to document—each step of the transaction. For example, Row 15 of Exhibit 1 sets explains the \$43,500 transfer through the Alaska Democratic Party:

 Halaya
 Transfer
 <

f. Through hundreds of transactions with this identical structure outlined in Exhibit 1, HVF funneled over 80 million dollars through state parties directly to the DNC, starting in October 2015.