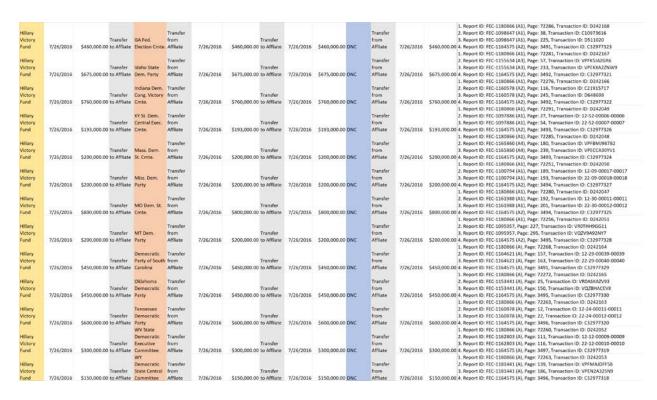

54. Exhibit 1 to this Complaint is an Excel spreadsheet derived exclusively from publicly available FEC reports filed by Respondents. Each row reflects a separate occasion on which contributions to HVF flowed through state parties directly to the DNC, usually on the same day and no later than the next day. Each row contains citations to the specific FEC reports documenting each step of each purported transaction.

### Case 1:18-cv-00888-RDM Document 1-1 Filed 04/16/18 Page 21 of 101

55. As discussed at greater length below, several of these alleged transactions were reported incompletely. HVF reported transferring funds to a state party, but that party never reported receiving them and/or contributing them to the DNC. The DNC nevertheless reported receiving the same amount of funds from that state party on the same day. At a minimum, millions of dollars in financial transactions among these Democratic political committees were omitted from statutorily required public reports, thereby hindering public scrutiny.

e. Each transfer of funds from HVF, allegedly through a state party committee, to the DNC is recorded in a separate row of Exhibit 1. The last cell in each row cites the specific FEC reports that document—or fail to document—each step of the transaction. For example, Row 15 of Exhibit 1 sets explains the \$43,500 transfer through the Alaska Democratic Party:

 Halaya
 Transfer
 <

f. Through hundreds of transactions with this identical structure outlined in Exhibit 1, HVF funneled over 80 million dollars through state parties directly to the DNC, starting in October 2015.