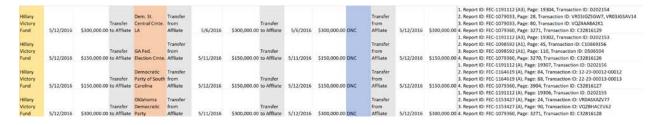

54. Exhibit 1 to this Complaint is an Excel spreadsheet derived exclusively from publicly available FEC reports filed by Respondents. Each row reflects a separate occasion on which contributions to HVF flowed through state parties directly to the DNC, usually on the same day and no later than the next day. Each row contains citations to the specific FEC reports documenting each step of each purported transaction.

### Case 1:18-cv-00888-RDM Document 1-1 Filed 04/16/18 Page 21 of 101

55. As discussed at greater length below, several of these alleged transactions were reported incompletely. HVF reported transferring funds to a state party, but that party never reported receiving them and/or contributing them to the DNC. The DNC nevertheless reported receiving the same amount of funds from that state party on the same day. At a minimum, millions of dollars in financial transactions among these Democratic political committees were omitted from statutorily required public reports, thereby hindering public scrutiny.

e. Each transfer of funds from HVF, allegedly through a state party committee, to the DNC is recorded in a separate row of Exhibit 1. The last cell in each row cites the specific FEC reports that document—or fail to document—each step of the transaction. For example, Row 15 of Exhibit 1 sets explains the \$43,500 transfer through the Alaska Democratic Party:

 Halaya
 Transfer
 <

f. Through hundreds of transactions with this identical structure outlined in Exhibit 1, HVF funneled over 80 million dollars through state parties directly to the DNC, starting in October 2015.