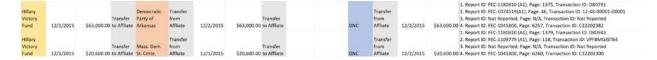

54. Exhibit 1 to this Complaint is an Excel spreadsheet derived exclusively from publicly available FEC reports filed by Respondents. Each row reflects a separate occasion on which contributions to HVF flowed through state parties directly to the DNC, usually on the same day and no later than the next day. Each row contains citations to the specific FEC reports documenting each step of each purported transaction.

### Case 1:18-cv-00888-RDM Document 1-1 Filed 04/16/18 Page 21 of 101

55. As discussed at greater length below, several of these alleged transactions were reported incompletely. HVF reported transferring funds to a state party, but that party never reported receiving them and/or contributing them to the DNC. The DNC nevertheless reported receiving the same amount of funds from that state party on the same day. At a minimum, millions of dollars in financial transactions among these Democratic political committees were omitted from statutorily required public reports, thereby hindering public scrutiny.

e. Each transfer of funds from HVF, allegedly through a state party committee, to the DNC is recorded in a separate row of Exhibit 1. The last cell in each row cites the specific FEC reports that document—or fail to document—each step of the transaction. For example, Row 15 of Exhibit 1 sets explains the \$43,500 transfer through the Alaska Democratic Party:

 Halaya
 Transfer
 <

f. Through hundreds of transactions with this identical structure outlined in Exhibit 1, HVF funneled over 80 million dollars through state parties directly to the DNC, starting in October 2015.