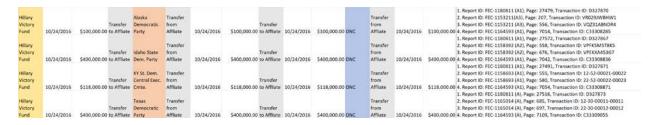

54. Exhibit 1 to this Complaint is an Excel spreadsheet derived exclusively from publicly available FEC reports filed by Respondents. Each row reflects a separate occasion on which contributions to HVF flowed through state parties directly to the DNC, usually on the same day and no later than the next day. Each row contains citations to the specific FEC reports documenting each step of each purported transaction.

58. **October 2015**—HVF reported transferring a total of \$216,000 to 9 of its member state party committees on October 1, 2015. *See* Exhibit 1, Rows 2-10. The amount of each individual transfer was \$24,000. *Id*. Each of those 9 state party committees reported receiving a transfer of \$24,000 from HVF that same day. *Id*. Each of those 9 state party committees also reported transferring precisely the same amount of funds to the DNC on the same day or the very next day, October 2, 2015. *Id*. The DNC reported receiving transfers of \$24,000 from each of those committees on October 2, 2015. *Id*. Through these transactions, a total of \$216,000 was transferred from HVF, through 9 state party committees, to the DNC on or about October 1, 2015. It is reasonably possible some or all of the state parties had no prior knowledge of, or control over, these transfers because they were handled entirely by HVF, the DNC, HFA, and/or their Treasurers.